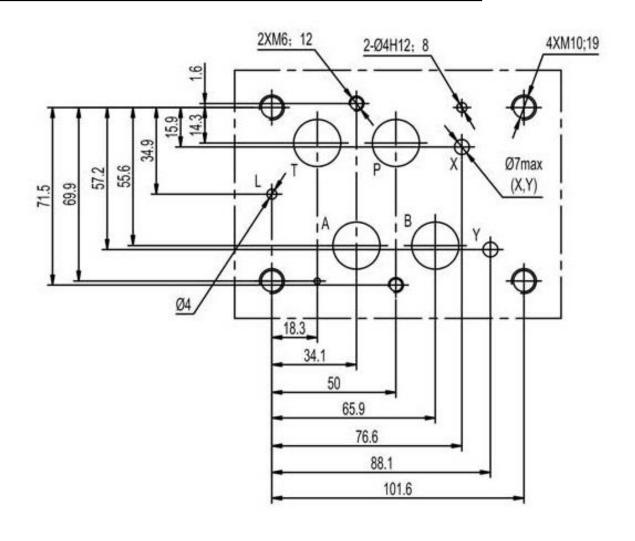

POOL SYMBOLS**

|            | XIII  | = C | MHIHIHIM                                | XIHITI  | = H        |       |       | = P |
|------------|-------|-----|-----------------------------------------|---------|------------|-------|-------|-----|
| XHH        | XIII  | = D |                                         | MHIM    | <b>=</b> J | XXEXE | XHHH  | = R |
| XI÷I÷I÷III | XI÷   | = E | X-\-\-\-\-\-\-\-\-\-\-\-\-\-\-\-\-\-\-\ | X17.111 | = L        |       | NHI N | = S |
|            | XIHII | = F |                                         | XIHIII  | = M        | XX    | XI    | = U |
|            |       | = G |                                         |         |            |       |       |     |



#### **DIRECTIONAL CONTROL VALVES**

#### **SUBPLATE INSTALLATION DIMENSIONS (MM)**